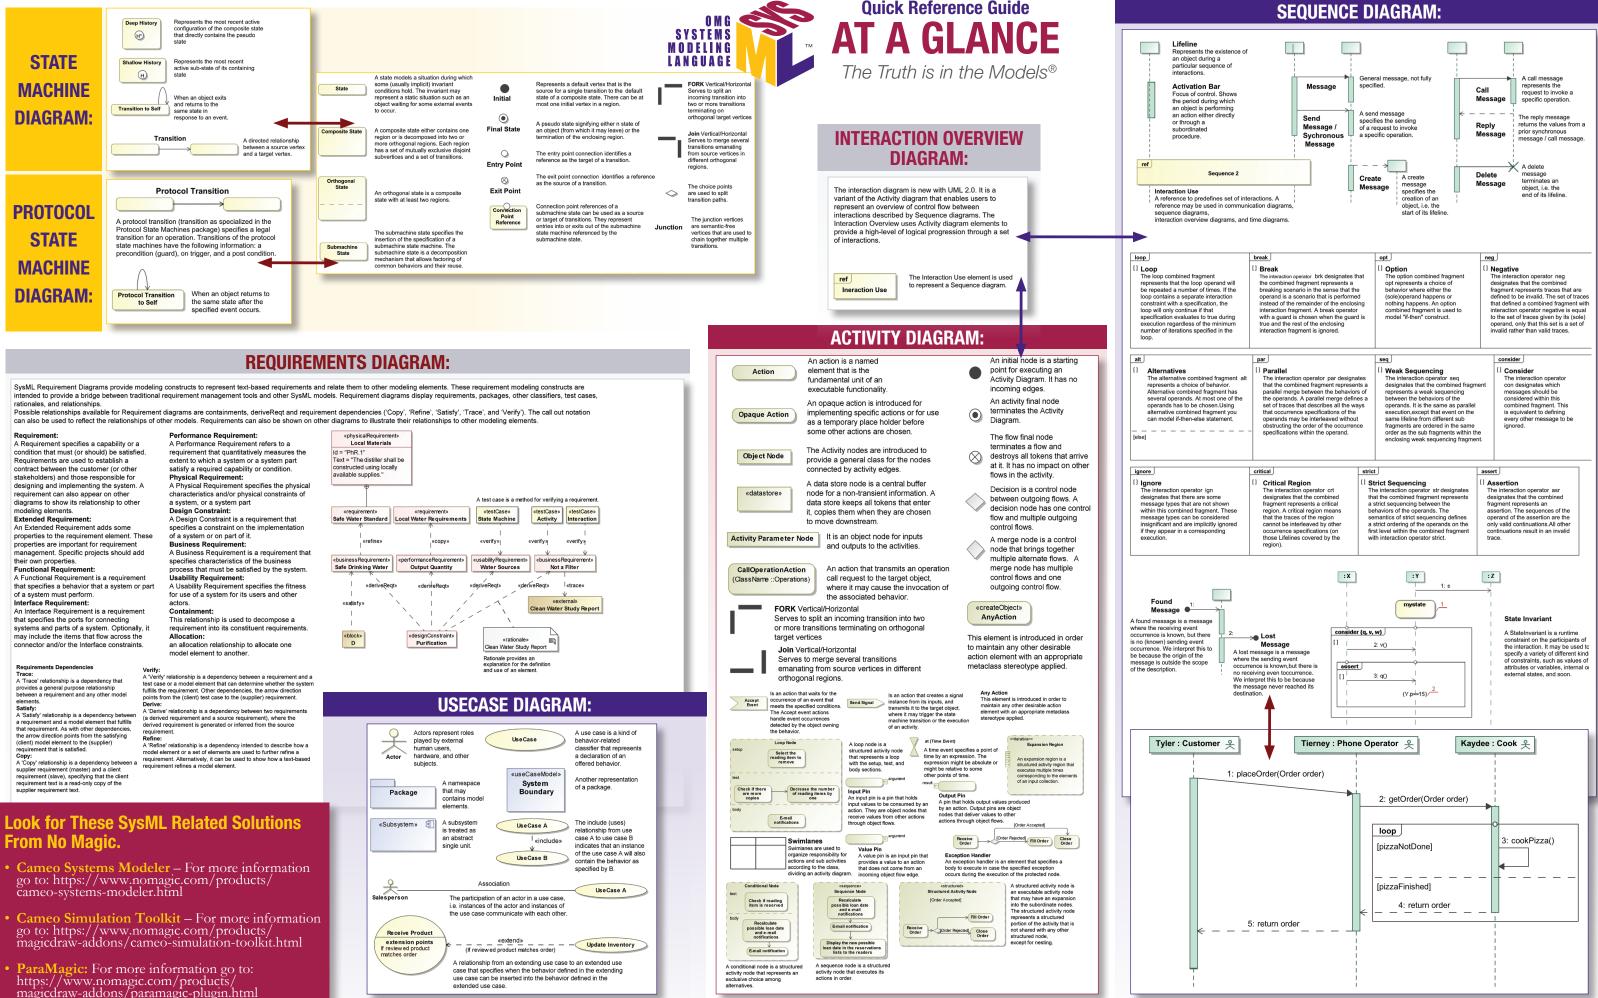

- SysML Online and Onsite Training More details can be found for these courses at: https://www.nomagic.com/services/training.html
- MBSE Online Training Our new three hour MBSE online training course taught by Sanford Friedenthal More information can be found at: https://www.nomagic.com/services/training.html

Get Trained By No Magic, the team who writes the standards!

SysML

UPDM

Application

SysML

Plugin

UPDM

## **PARAMETRIC DIAGRAM:**



The Truth is in the Models® www.nomagic.com

700 Central Expressway South, Suite 110, Allen, Texas 75013 Phone: 214.291.9100 Fax: 214.291.9099 E-mail: sales@nomagic.com

Copyright © 2018 No Magic, Inc. MagicDraw is a registered trademark of No Magic, Inc

Download This Quick Reference Guide at www.nomagic.com/support/quick-reference-guides.html