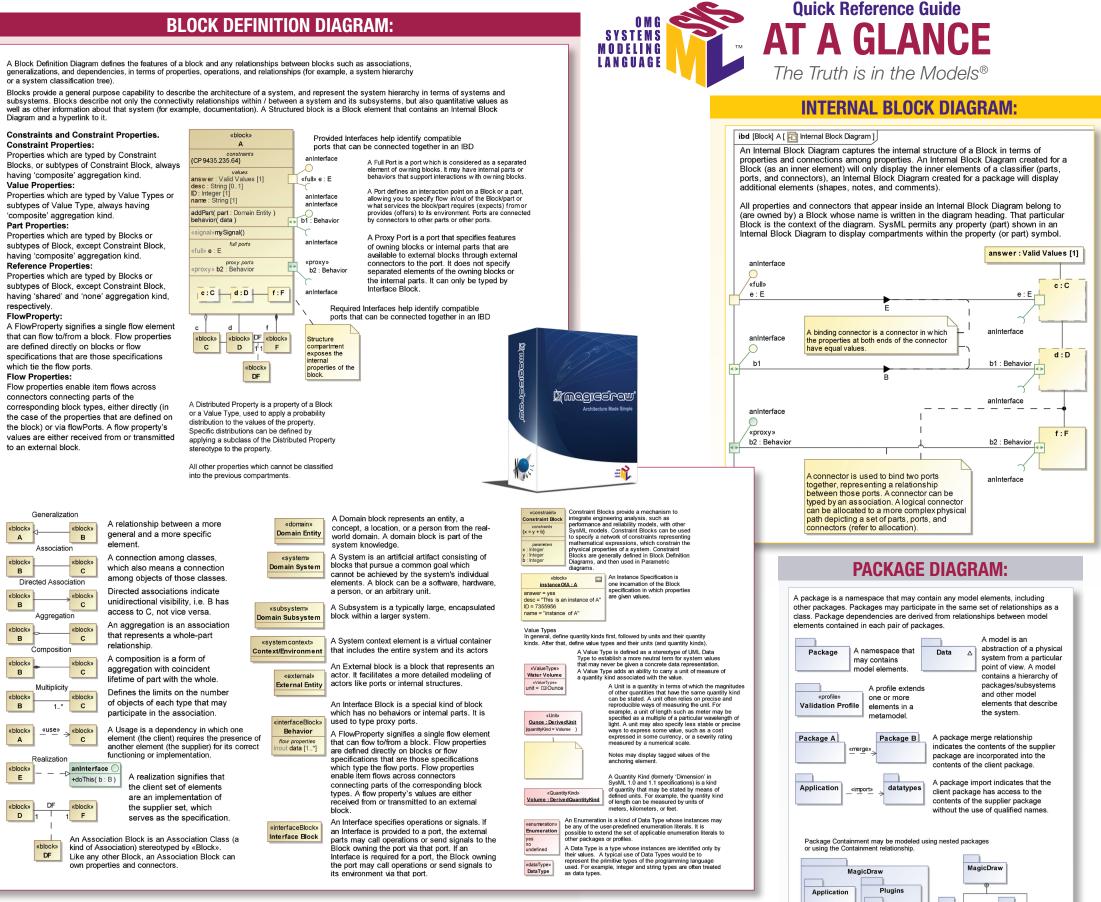

## Register Now for No Magic SysML and MBSE Training Courses.

- SysML Online and Onsite Training More details can be found for these courses at: https://www.nomagic.com/services/training.html
- MBSE Online Training Our new three hour MBSE online training course taught by Sanford Friedenthal More information can be found at: https://www.nomagic.com/services/training.html

Get Trained By No Magic, the team who writes the standards!

SysML

UPDM

Application

SysML

Plugin

UPDM

## **PARAMETRIC DIAGRAM:**



The Truth is in the Models® www.nomagic.com

700 Central Expressway South, Suite 110, Allen, Texas 75013 Phone: 214.291.9100 Fax: 214.291.9099 E-mail: sales@nomagic.com

Copyright © 2018 No Magic, Inc. MagicDraw is a registered trademark of No Magic, Inc

Download This Quick Reference