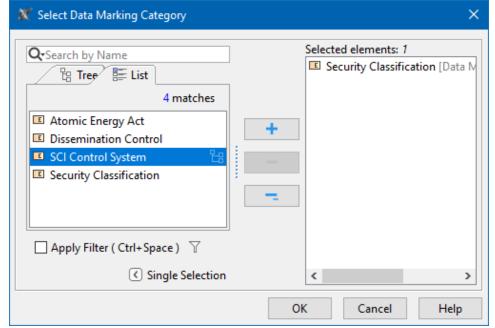

4. In the Select Data Marking Category dialog, select the categories you want to be ignored and click the Add

button. Click OK.

5. Click OK.

## Removing a category from the Ignored list

To remove a category from the Ignored list

- 1. In the main menu, select **Options** > **Project**. The **Project Options** dialog opens.
- 2. In the **General** group, select **Data Markings**.
- 3. Click the three dots button next to the Ignored Data Marking Categories option. The Select Data Marking Category dialog opens.

remove all categories from the Ignored list, click the Reset to Defaults button.

- 4. On the right side of the dialog, select the categories that you want to remove from the Ignored list.
- 5. Click the Remove

button. Click OK.

6. Click OK.