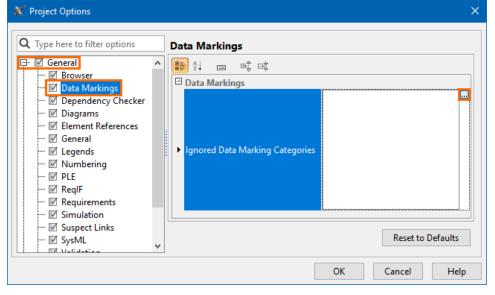

Adding a category to the Ignored list came an earner markings.

To add a category to the Ignored list

- 1. In the main menu, select Options > Project. The Project Options dialog opens.
- 2. In the General group, select Data Markings.
- 3. Click the three dots button next to the Ignored Data Marking Categories option.

4. In the Select Data Marking Category dialog, select the categories you want to be ignored and click the Add

button. Click OK.

5. Click OK.

## Removing a category from the Ignored list

To remove a category from the Ignored list

- 1. In the main menu, select **Options** > **Project**. The **Project Options** dialog opens.
- 2. In the **General** group, select **Data Markings**.
- 3. Click the three dots button next to the Ignored Data Marking Categories option. The Select Data Marking Category dialog opens.