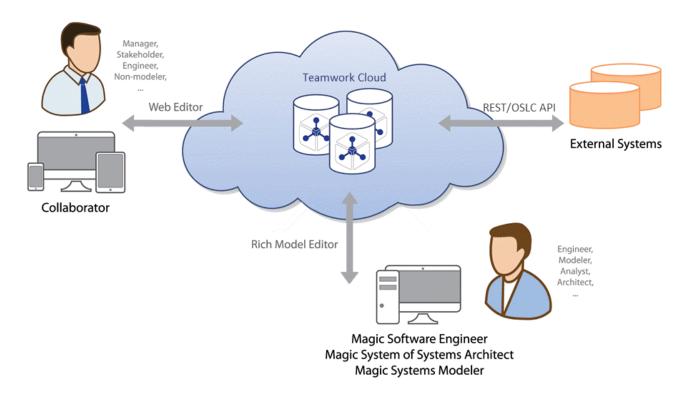

## **Teamwork Cloud and Services**

Teamwork Cloud and Services is a compound product for collaborative model development and storage. It is designed to provide state-of-the-art model governance (merging, branching, access control), analysis, and integration with third-party tools. The product works along with Magic Software Engineer, Magic Systems Architect, and Magic Systems Modeler.

Teamwork Cloud enables wide collaboration capabilities with the following core components and services in its suite:

- Web Application Platform the base for Cameo Collaborator for Teamwork Cloud and Teamwork Cloud Admin apps.
- Teamwork Cloud Admin a set of web applications necessary to manage Teamwork Cloud. The apps are accessible through a convenient webbased, mobile-friendly administrative interface for simple management of user accounts, projects, RBAC settings, LDAP integration, and more.
- Teamwork Cloud a model repository that enables parallel modeling, model storage, and version control with strict yet flexible access control in place.
- Cameo Collaborator for Teamwork Cloud a web-based product designed to present models in a simplified form for stakeholders, sponsors, customers, and engineering teams. In addition to the commenting capability enabling you to review models and leave feedback, it also allows editing models directly on the web.
- Apache Cassandra an open-source NoSQL distributed database that Teamwork Cloud uses as its storage engine.

The conceptual schema of Teamwork Cloud and Related Services.

For more information on how to use Teamwork Cloud and Related Services, see:

- 2024x Hot Fix 1 News
- 2024x Version News
- Introduction to Teamwork Cloud and Services
- Deployment Guide
- Administration Guide
- User Guide
- Developer Guide
- FAQ and Troubleshooting