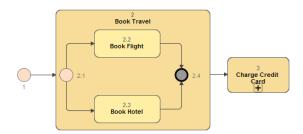

#### Example

Multilevel Numbering style without element owner number

When a Multilevel without element number numbering schema is used, the numbers in a project are not unique. Elements with the same number can exist in multiple diagrams.