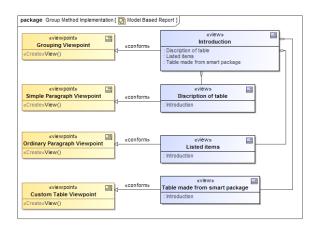

## **Views and Viewpoints Diagram**

The concept of View and Viewpoint reflects perspectives of different stakeholders. The views are constructed from a subset of the model that addresses their concerns.

## Related elements

- View
- Viewpoint
- Conform
- Expose