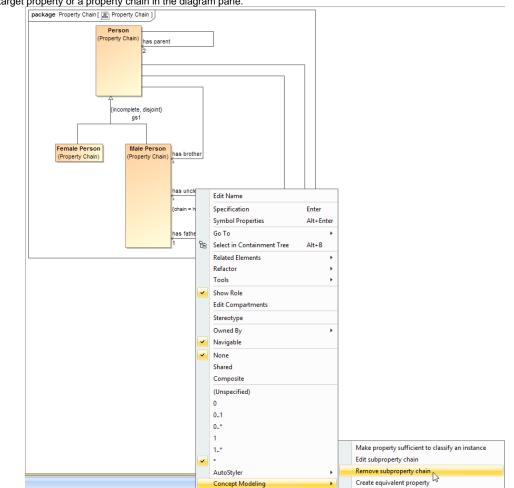

## Deleting a property chain

You can delete a property chain using the shortcut menus Remove subproperty chain.

## To delete a property chain

1. Right-click a target property or a property chain in the diagram pane.

Using the Remove subproperty chain shortcut menu to delete a property chain.

2. Select Concept Modeling > Remove subproperty chain for the shortcut menu. The Concept Modeler will delete all of the properties in the selected property chain.

Tip Mernatively, you can select Concept Modeling > Edit subproperty chain and delete the property chain by clicking its tagged value > Remove Value

Related pages

- - UsageCreating a concept model
  - Creating a property chain