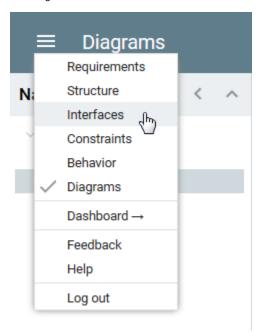

Plus, if the published project has views, their names appear on the navigation menu as well. The following figure displays the views of a SysML Portal on the navigation menu.

Clicking a view name on the menu switches to appropriate view of the published project.