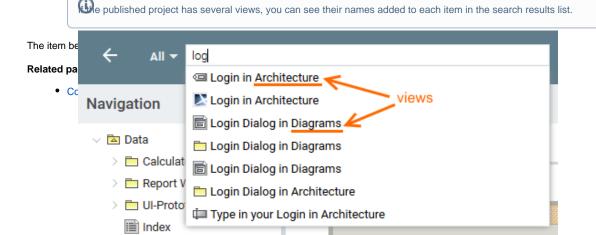

## Search

In the published project portal, you can quickly find the items you need to review. Cameo Collaborator searches for names and types that match or include the entered search phrase.

If the published project contains several views, the search can be performed across the entire model or in the selected view only.

## To find an item

- 1. In the title bar, click . The box for entering a search phrase is opened.
- 2. If your project has views, and you need to narrow the search scope to one of these views, click All rear the search box and select that view.
- 3. Enter a search phrase.

4. In the search results list, click the item you are looking for.