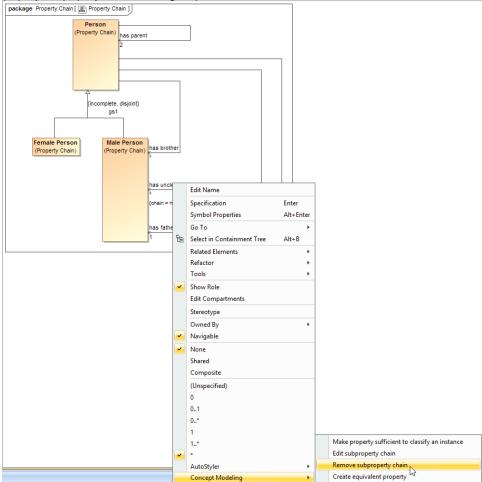

## Deleting a property chain

You can delete a property chain using the shortcut menus Remove subproperty chain.

To delete a property chain

1. Right-click a target property or a property chain in the diagram pane.

Using the Remove subproperty chain shortcut menu to delete a property chain.

2. Select Concept Modeling > Remove subproperty chain for the shortcut menu. The Concept Modeler will delete all of the properties in the selected property chain.

Tip ernatively, you can select Concept Modeling > Edit subproperty chain and delete the property chain by clicking its tagged value > Remove Value in the Specification window of the property.