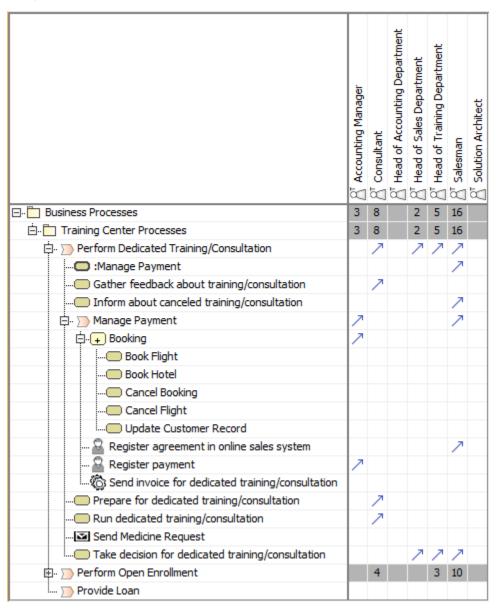

A BPMN Resources Usage Matrix presents information about BPMN Activities in rows and Resource Roles in columns. Each arrow in the matrix shows if a Resource Role is used by an Activity.

You can define Resource Roles usage for all BPMN Activities by assigning or removing the Resource Roles to or from the Activities.

### BPMN Resource Usage Matrix