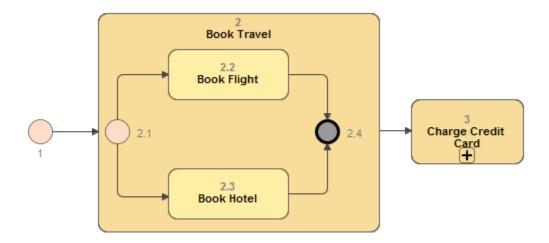

#### Example

Multilevel Numbering style without element owner number

When a Multilevel without element number numbering schema is used, the numbers in a project are not unique. Elements with the same number can exist in multiple diagrams.