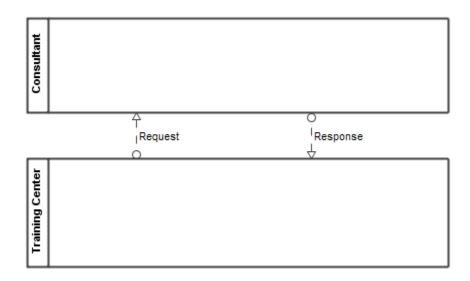

## **Message Flow**

Description

A Message Flow is used to show the flow of messages between two participants who are prepared to send and receive them.

• A Message Flow must connect separate Pools. It can be connected to the pool boundary or an element inside the pool.

Messages that are sent Flow manner connect two belongs by but on a sing Panl in two ways:

- overlapping the Message Flow associated with the Message Flow

However, they can also be hidden.

Message Flows between two pools.

Messages overlapping Message Flows

Message Flows between Pools Inner elements