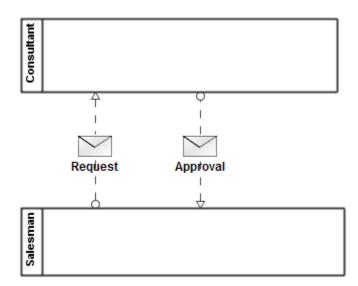

## **Message Flow**

Description

A Message Flow is used to show the flow of messages between two participants who are prepared to send and receive them.

• A Message Flow must connect separate Pools. It can be connected to the pool boundary or an element inside the pool.

Messages that are sent Flow manner connect two belongs by but on a sing Panl in two ways:

- overlapping the Message Flow associated with the Message Flow

However, they can also be hidden.

Message Flows between two pools.

Messages overlapping Message Flows

Message Flows between Pools Inner elements