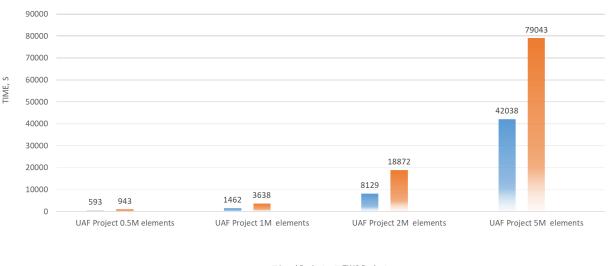

The duration of the projects migration from UAF 1.1 to UAF 1.2 depends on the project sizes. In the following chart, you can see the duration of local and Teamwork Cloud projects migration:

## **DURATION OF UAF 1.1 PROJECTS MIGRATION TO UAF 1.2**

■ Local Project ■ TWC Project

(i)

For the recommendations of RAM for the projects migration, see Installation, licensing, and system requirements.