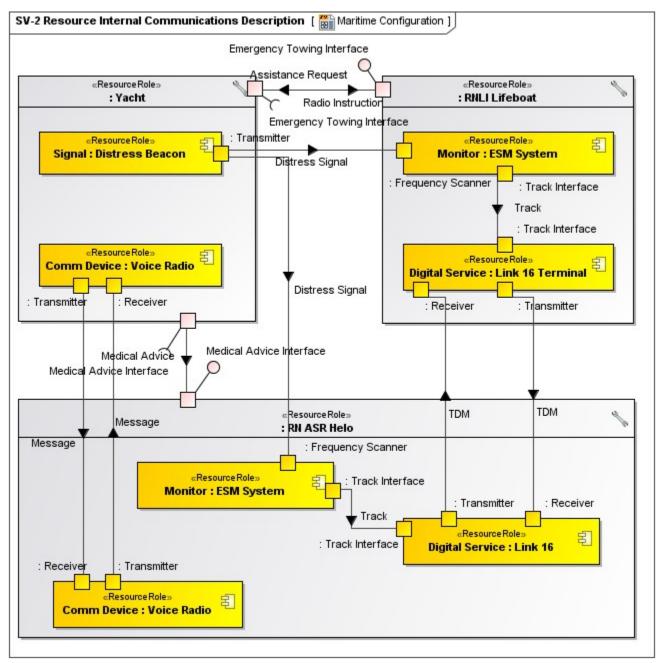

# MODAF. SV-2 Resource Internal Communications Description

#### Description

The SV-2 series of views specifies the internal communications networks and pathways that link systems, and provides details regarding their configuration.

#### Implementation

SV-2 can be represented using:

- SV-2 diagram which is based on the UML Class diagram.
- SV-2 diagram which is based on the UML Composite Structure diagram.
- UML Class diagram.
- UML Composite Structure diagram.
- SysML Block Definition diagram.
- SysML Internal Block diagram.

#### Sample



## SV-2 Resource Communications Description

#### **Related views**

Any protocol and Standard referred to in an SV-2 diagram must be defined in the TV-1 Technical Standards View.

## **Related elements**

- System
  Resource Interface
  Resource Port
  Resource Connector
  Resource Exchange Kind

## **Related procedures**

- Creating MODAF SV-2 diagram
  Creating Resource Exchange in MODAF SV-2 diagram