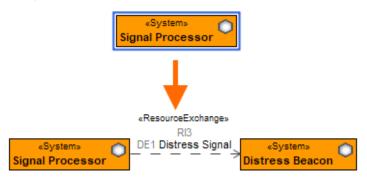

# COM2054

## Abbreviation

COM2054

## Message

Resource Performer is not a source or target for Resource Exchange.

### Description

System Resource should be set as a source or target for the Resource Exchange.

#### Severity

Info

# Context element

System Resource

#### Solvers

- Create Outgoing Resource Exchange the Resource Exchange Creation Wizard opens. The Sending System Resource will be set.
- Create Incoming Resource Exchange the Resource Exchange Creation Wizard opens. The Receiving System Resource will be set.

#### Example



Distress Beacon System is set as target for Resource Exchange