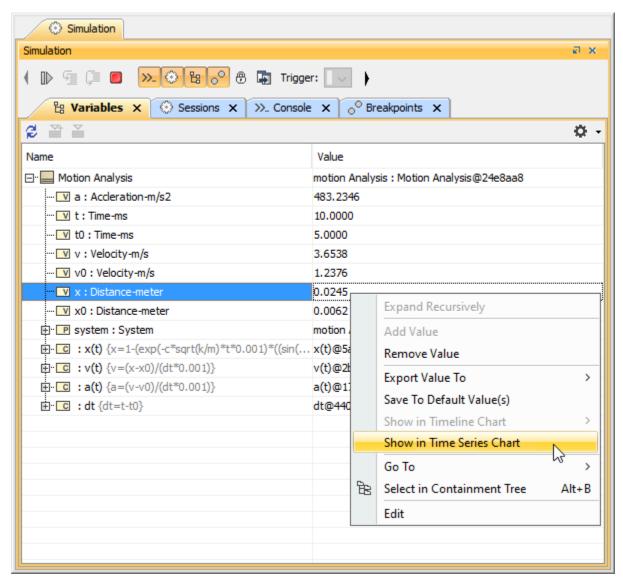

## The Time series chart

Magic Model Analyst allows you to show the plot between runtime values, which are the numerical value and simulation time. This plot is called Time series chart. To view this chart during a model simulation, right-click the row of a runtime value in the **Variables** pane and select **Show in time series chart**.

The context menu showing the runtime value in the Time series chart.

The Time series chart shows the runtime value with respect to simulation time shown as follows

The Time series chart of runtime value of Property  $\boldsymbol{x}$ .