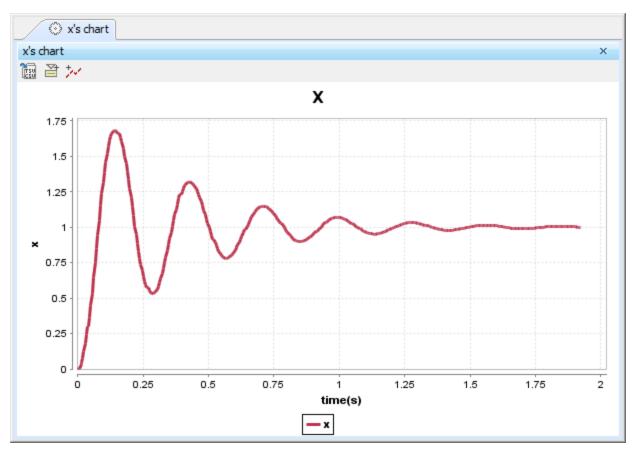

The context menu showing the runtime value in the Time series chart.

The Time series chart shows the runtime value with respect to simulation time shown as follows

The Time series chart of runtime value of Property  $\boldsymbol{x}$ .