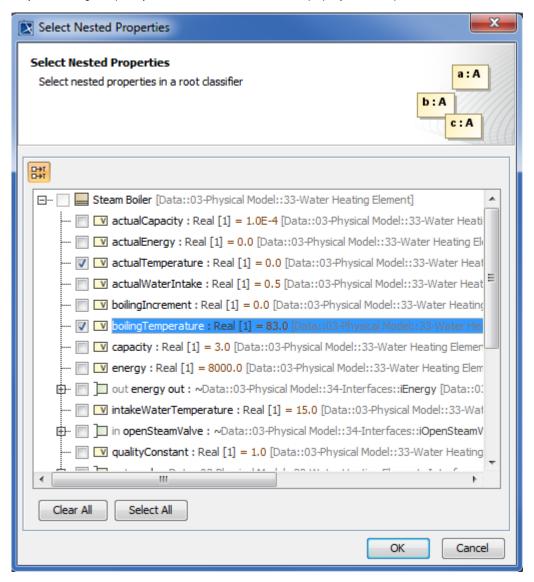

The Select Nested Properties dialog will open if you click the button beside the Value property from the Specification window.

Select Nested Properties dialog.

Tip

Before the Value property can be specified, the Represents property has to be assigned a value first.