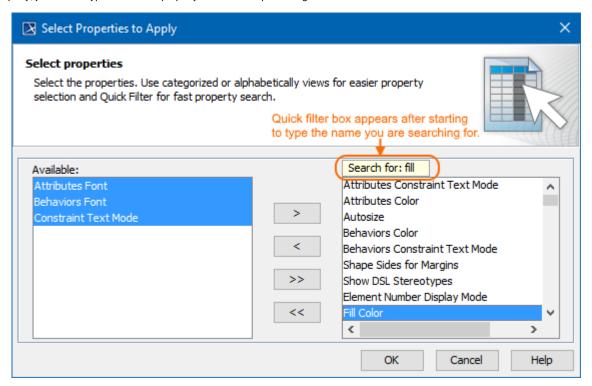

## **Quick filter**

To find a property, just start to type the desired property name in the open dialog.

A Quick filter box appears after starting to type the name you are searching for.

the quick filter box is displayed only when ten or more properties are displayed in the property list.

The quick filter allows you to quickly find the required property in the property list. This is especially handy with a long properties list. Properties can be filtered by the keyword entered in this field.