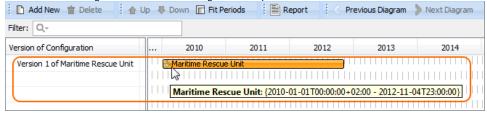

## **Creating SV-8 diagram**

To create SV-8 diagram

- 1 Create new Version Of Configuration
- 2 Assign the resource for the Version Of Configuration

## **Create new Version Of Configuration**

To create new Version Of Configuration in SV-8 diagram

- 1. Click the **Add New** button and select Version of Configuration.
- 2. Type the name of the newly created Version of Configuration.

## Assign the resource for the Version Of Configuration

To assign the resource for the Version Of Configuration

- 1. Right-click the Version Of Configuration in the diagram pane and select Resource.
- 2. Follow the steps of the Resource Assignment Wizard.
- 3. Click **Finish** when you are done.

The resource is assigned for Version Of Configuration in specified time frame.