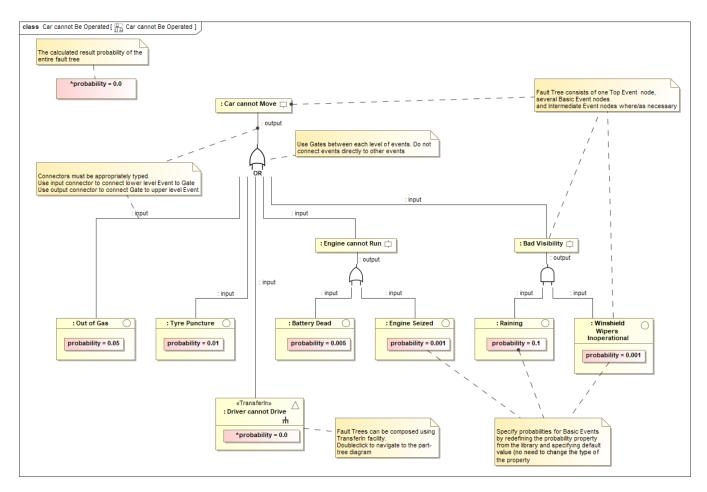

#### Fault Tree Analysis

A new plugin has been introduced which is used in safety and reliability engineering to understand how systems can fail or what is the cause of system failure. The Fault Tree Analysis plugin lets you create a Fault Tree Analysis diagram with the help of different types of events and gates. The Fault Tree Analysis diagram is based on the UML Composite Structure Diagram and follows the Risk Analysis and Assessment Modeling Language (RAAML) methods. You can also interconnect the Fault Tree Analysis diagram with the System Model.

#### Fault Tree Analysis diagram.