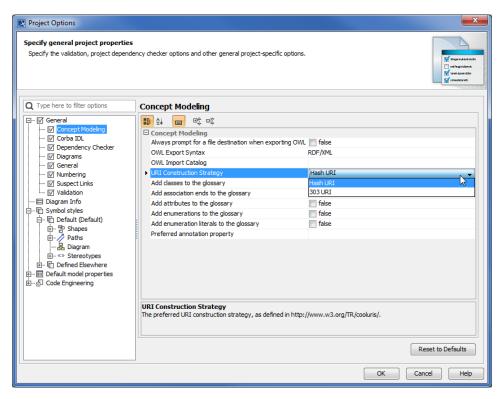

- 1. On the main menu, click Options > Project. The Project Options dialog opens.
- 2. In the left pane of the dialog, select General and Concept Modeling.
- 3. Click in the field next to URI Construction Strategy.
- 4. Select either Hash URI or 303 URI.