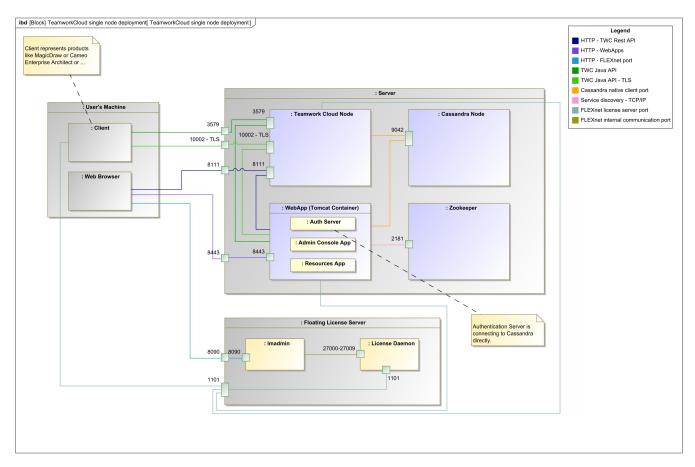

After completing the installation, make sure you grant access through the firewall to the required ports, as shown in the diagram above.

Once the installation is complete, you need to apply the Teamwork Cloud license to start working with Teamwork Cloud in MagicDraw and using Teamwork Cloud Admin.