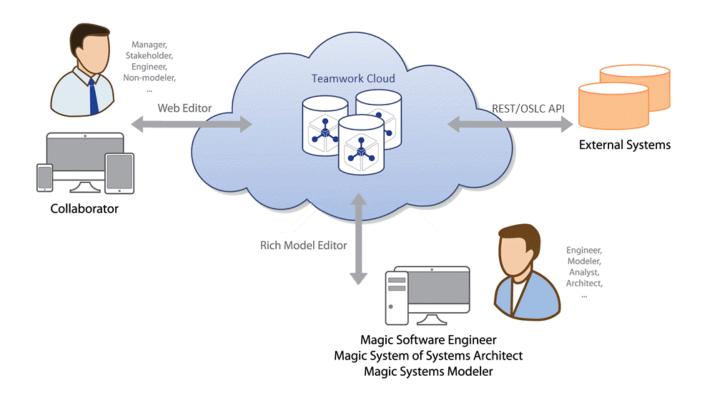

## **Teamwork Cloud and Services**

Teamwork Cloud is a compound product for collaborative model development and storage. It is designed to provide state-of-the-art model governance (merging, branching, access control), analysis, and integration with third-party tools. The product works along with Magic Software Engineer, Magic System of Systems Architect, and Magic Systems Modeler.

Teamwork Cloud enables wide collaboration capabilities with the following core components and services in its suite:

- Web Application Platform the base for Cameo Collaborator for Teamwork Cloud and Teamwork Cloud Admin apps.
- Teamwork Cloud Admin a set of web applications necessary to manage Teamwork Cloud. The apps are accessible through a convenient webbased, mobile-friendly administrative interface for simple management of user accounts, projects, RBAC settings, LDAP integration, and more.
- Teamwork Cloud a model repository that enables parallel modeling, model storage, and version control with strict yet flexible access control in place
- Cameo Collaborator for Teamwork Cloud a web-based product designed to present models in a simplified form for stakeholders, sponsors,
  customers, and engineering teams. In addition to the commenting capability enabling you to review models and leave feedback, it also allows
  editing models directly on the web.
- Apache Cassandra an open-source NoSQL distributed database that Teamwork Cloud uses as its storage engine.

The conceptual schema of Teamwork Cloud and Related Services.

For more information on how to use Teamwork Cloud and Related Services, see:

- 2022x Refresh2 Version News
- Introduction to Teamwork Cloud and Services
- Deployment Guide
- Administration Guide
- User Guide
- Developer Guide
- FAQ and Troubleshooting