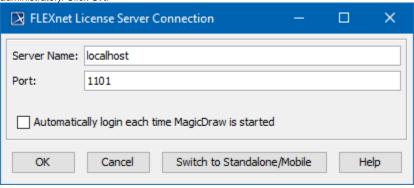

## **Procedure**

- 1. Start the modeling tool.
- 2. When the License Manager dialog opens, click the Use Floating License button.

In the FlexNet License Server Connection dialog, enter the floating license server name and port (provided by your system or license server administrator). Click OK.