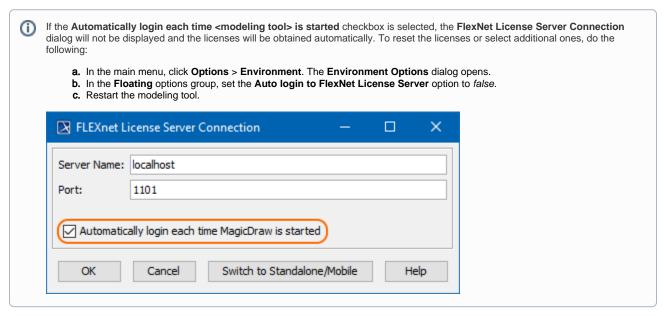

## **Procedure**

- 1. Start the modeling tool.
- 2. When the License Manager dialog opens, click the Use Floating License button.

In the FlexNet License Server Connection dialog, enter the floating license server name and port (provided by your system or license server administrator). Click OK.