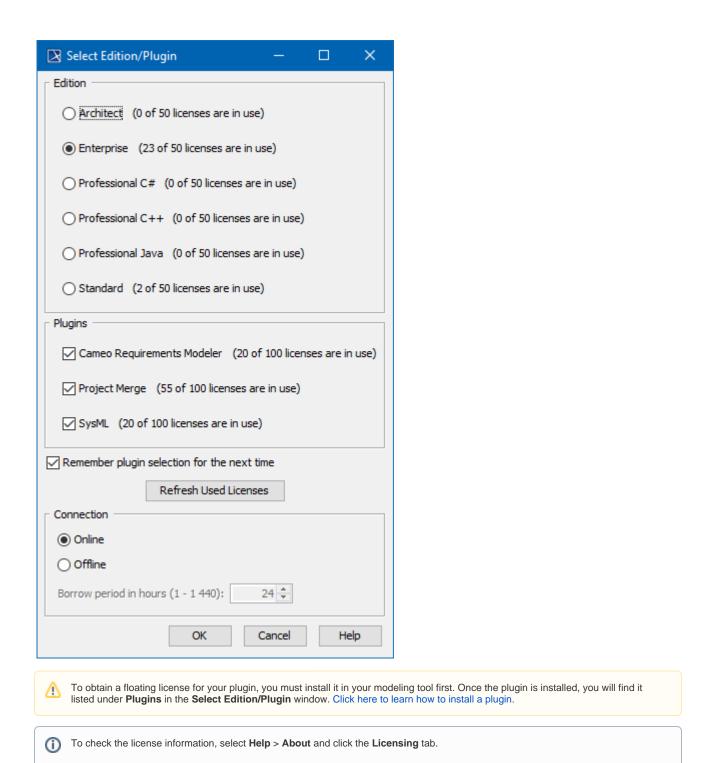

 In the Select Edition/Plugin dialog, select the modeling tool edition, plugins you want to use, and the floating license connection type: online or offline (borrowing). Click OK.