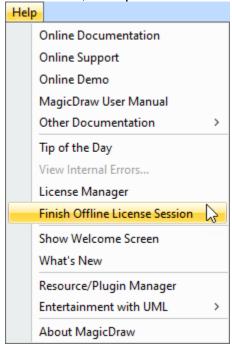

## Finishing offline floating license session

To finish an offline floating license session earlier

1. In the main menu, click Help > Finish Offline License Session.

2. Click Yes.