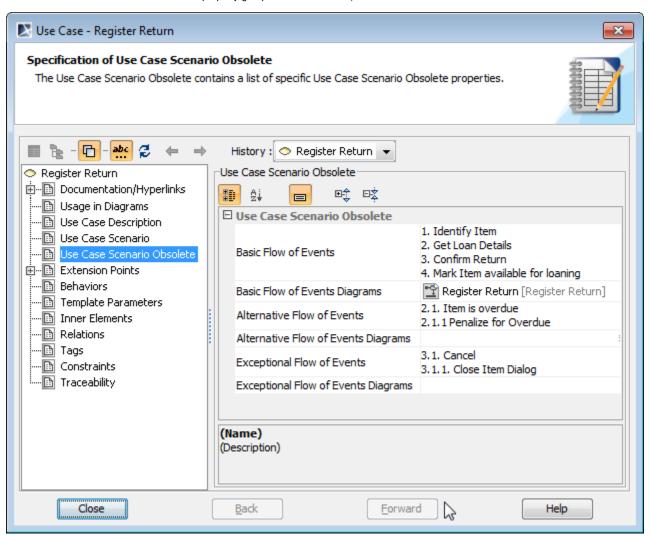

## The Use Case scenario created with version 17.0.1 or earlier

Beginning with version 17.0.2 of MagicDraw or other modeling tools developed by us, Use Case scenarios of projects created with earlier versions are stored in the **Use Case Scenario Obsolete** property group in the **Use Case Specification window**.

①

· To see the Use Case Scenario Obsolete property group, change the property display mode to Expert.

Related pages Use Case Scenario Obsolete property group is displayed only if the Use Case Description Profile is loaded.