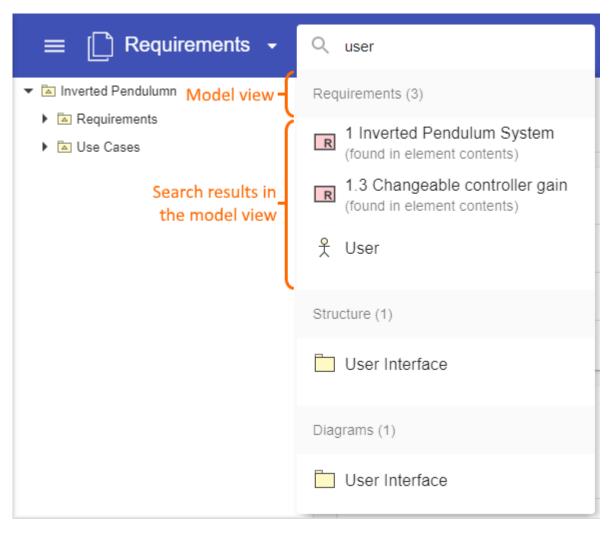

To find an item in a published model

1. In the document search box on the left side of the app bar, enter the search phrase.

2. In the search result list, click the item you want to find.

Search results are grouped by model views, as shown below. Clicking an item in the search result list selects it in the navigation pane and opens the related content in the content pane. If there are a large number search results, only the first one hundred search results are shown.

When you search for items in a document, search results are grouped by model views.