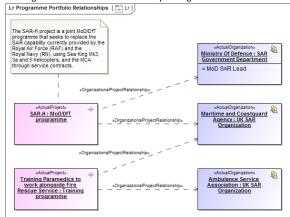

Lr Programme Portfolio Relationships diagram. ٠

• Lr Lines of Development (Lr Gantt chart).

| Project Name       | Start date  | End date     | % Completed | 2009 | 2010 | 2011        |
|--------------------|-------------|--------------|-------------|------|------|-------------|
| Emergency Response | Jul 1, 2009 | Dec 1, 2011  | 35%         |      |      |             |
| SAR Project        | Sep 1, 2009 | Dec 1, 2011  | 42%         |      |      | <del></del> |
| Flood Response     | Jul 1, 2009 | Aug 31, 2011 | 28%         |      |      |             |