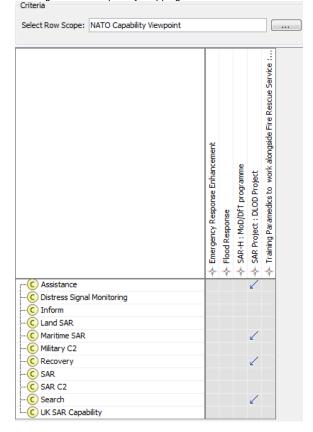

# • Lr Responsibility Matrix.

| Select Row Scope: | NPV-1,NPV-2 Select Column Scope: D2                                                                 |                                                     |                                                       |                                 |                               |                                                     |   |                                                                        |                            |
|-------------------|-----------------------------------------------------------------------------------------------------|-----------------------------------------------------|-------------------------------------------------------|---------------------------------|-------------------------------|-----------------------------------------------------|---|------------------------------------------------------------------------|----------------------------|
|                   |                                                                                                     | Ambulance Service Association : UK SAR Organization | B Department Of Transport : SAR Government Department | DoT SAR Lead : UK SAR SC Member | A Ufeboat Driver : MRT Driver | Anthine and Coastguard Agency : UK SAR Organization |   | A Radio Operator : MRT Communicator<br>B Parente Commune : MBT Summune | Rull : UK SAR Organization |
|                   | esponse Enhancement [NATO Programme Viewpoint::NPV-1]                                               |                                                     |                                                       |                                 |                               |                                                     |   |                                                                        |                            |
|                   | se [NATO Programme Viewpoint::NPV-1]                                                                |                                                     |                                                       |                                 |                               | ~                                                   |   |                                                                        |                            |
|                   | DfT programme [NATO Programme Viewpoint::NPV-1]                                                     |                                                     |                                                       |                                 |                               | ~                                                   | ~ |                                                                        |                            |
|                   | DLOD Project [NATO Programme Viewpoint::NPV-1]                                                      |                                                     |                                                       |                                 |                               |                                                     | 7 |                                                                        |                            |
|                   | medics to work alongside Fire Rescue Service : Training programme [NATO Programme Viewpoint::NPV-1] | 1                                                   |                                                       |                                 |                               | 2                                                   |   |                                                                        |                            |