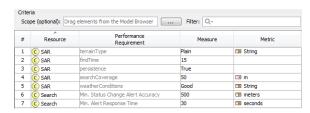

## Description

The C7 Performance Parameters view lists the measures of effectiveness and the Capabilities they are applicable to. The capability requirements (and existing capabilities) are often expressed in terms of measures of effectiveness (MoE). These are high-level metrics used to judge the level of capability.

The C7 view does not present any values for measures of effectiveness, it simply specifies what types of measure apply to each Capability.

The C7 view may be used to:

- Set a Capability Requirements.
- Military Estimates.
- Strategic Reviews.
- Plan an Assumptions.