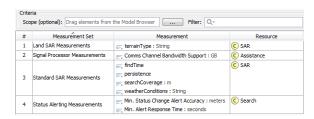

# **C7 Performance Parameters**

## Description

The C7 Performance Parameters view lists the measures of effectiveness and the Capabilities they are applicable to. The capability requirements (and existing capabilities) are often expressed in terms of measures of effectiveness (MoE). These are high-level metrics used to judge the level of capability.

The C7 view does not present any values for measures of effectiveness, it simply specifies what types of measure apply to each Capability.

The C7 view may be used to:

- Set a Capability Requirements.
- Military Estimates.
- Strategic Reviews.
- Plan an Assumptions.

#### Implementation

The C7 view can be represented using:

• C7 Actual Performance Parameters table.



• C7 Performance Parameters table.



#### Related elements

- Capability
- Measurement Set
- Measurement

### Related procedures

- Creating C7 typical tableCreating C7 Actual table