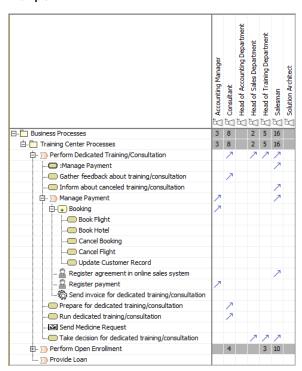

A BPMN Resources Usage Matrix presents information about BPMN Activities in rows and Resource Roles in columns. Each arrow in the matrix shows if a Resource Role is used by an Activity. You can define Resource Roles usage for all BPMN Activities by assigning or removing the Resource Roles to or from the Activities.

### Example

BPMN Resource Usage Matrix