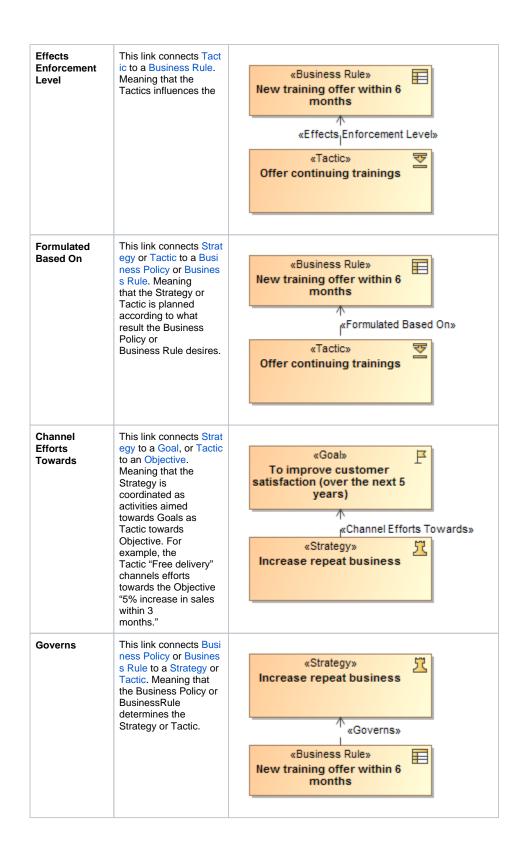

## **Mean Concept Relationships**

The following table provides the relationships that exist between element types and their meaning.

| Relationship       | Description                                                                                                                                                                                                                                      | Example                                                                    |
|--------------------|--------------------------------------------------------------------------------------------------------------------------------------------------------------------------------------------------------------------------------------------------|----------------------------------------------------------------------------|
| Makes<br>Operative | This link connects Miss ion to a Vision.  Meaning that the Mission lists every continuing Activity to ensure the Vision.                                                                                                                         | «Vision»  Be the premier consulting company in the industry                |
|                    | VISION.                                                                                                                                                                                                                                          | ↑ «Makes Operative»                                                        |
|                    |                                                                                                                                                                                                                                                  | «Mission»  Provide consulting and training services to companies in Europe |
|                    | This link connects Strat                                                                                                                                                                                                                         |                                                                            |
| Component Of       | egy to a Mission.  Meaning that the Strategy is the method or course of action that will be employed to achieve the Mission.                                                                                                                     | «Mission»  Provide consulting and training services to companies in Europe |
|                    |                                                                                                                                                                                                                                                  | «Component Of»                                                             |
|                    |                                                                                                                                                                                                                                                  | «Strategy» Increase repeat business                                        |
| Implements         | This link connects Tact ic to a Strategy. Meaning that the Tactic realizes                                                                                                                                                                       | «Strategy» Increase repeat business                                        |
|                    | Strategies.                                                                                                                                                                                                                                      |                                                                            |
|                    |                                                                                                                                                                                                                                                  | «Tactic»  Encourage consultation extensions                                |
| Enables            | This link connects Strat egy to a Strategy or Ta                                                                                                                                                                                                 | «Tactic» ₹                                                                 |
|                    | ctic to a Tactic. Meaning that a Strategy/ Tactic makes another Strategy/Tactic doable. That is to say the latter Strategy /Tactic provides an opportunity for the former Strategy/Tactic to be carried out. Use this link to associate Strategy | Offer continuing trainings                                                 |
|                    |                                                                                                                                                                                                                                                  | *Enables*                                                                  |
|                    |                                                                                                                                                                                                                                                  | «Tactic»  Encourage consultation extensions                                |
|                    | to another Strategy or Tactic to another Tactic.                                                                                                                                                                                                 |                                                                            |