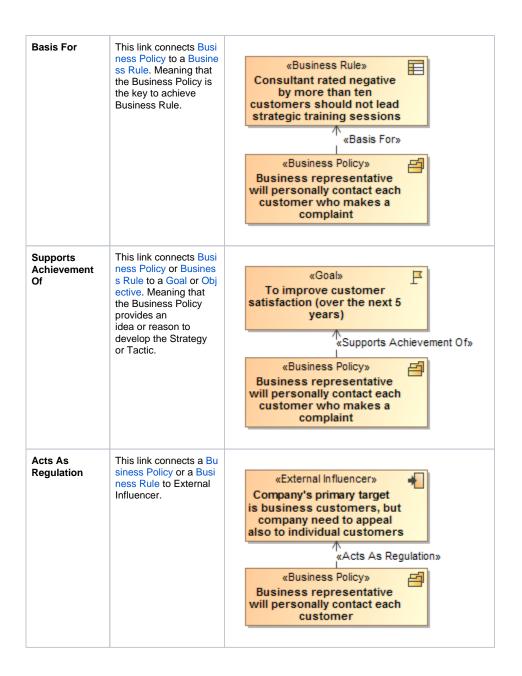

## **Mean Concept Relationships**

The following table provides the relationships that exist between element types and their meaning.

| Relationship       | Description                                                                                                                                                                                                                                      | Example                                                                    |
|--------------------|--------------------------------------------------------------------------------------------------------------------------------------------------------------------------------------------------------------------------------------------------|----------------------------------------------------------------------------|
| Makes<br>Operative | This link connects Miss ion to a Vision.  Meaning that the Mission lists every continuing Activity to ensure the Vision.                                                                                                                         | «Vision»  Be the premier consulting company in the industry                |
|                    | VISION.                                                                                                                                                                                                                                          | ↑ «Makes Operative»                                                        |
|                    |                                                                                                                                                                                                                                                  | «Mission»  Provide consulting and training services to companies in Europe |
|                    | This link connects Strat                                                                                                                                                                                                                         |                                                                            |
| Component Of       | egy to a Mission.  Meaning that the Strategy is the method or course of action that will be employed to achieve the Mission.                                                                                                                     | «Mission»  Provide consulting and training services to companies in Europe |
|                    |                                                                                                                                                                                                                                                  | «Component Of»                                                             |
|                    |                                                                                                                                                                                                                                                  | «Strategy» Increase repeat business                                        |
| Implements         | This link connects Tact ic to a Strategy. Meaning that the Tactic realizes                                                                                                                                                                       | «Strategy» Increase repeat business                                        |
|                    | Strategies.                                                                                                                                                                                                                                      |                                                                            |
|                    |                                                                                                                                                                                                                                                  | «Tactic»  Encourage consultation extensions                                |
| Enables            | This link connects Strat egy to a Strategy or Ta                                                                                                                                                                                                 | «Tactic» ₹                                                                 |
|                    | ctic to a Tactic. Meaning that a Strategy/ Tactic makes another Strategy/Tactic doable. That is to say the latter Strategy /Tactic provides an opportunity for the former Strategy/Tactic to be carried out. Use this link to associate Strategy | Offer continuing trainings                                                 |
|                    |                                                                                                                                                                                                                                                  | *Enables*                                                                  |
|                    |                                                                                                                                                                                                                                                  | «Tactic»  Encourage consultation extensions                                |
|                    | to another Strategy or Tactic to another Tactic.                                                                                                                                                                                                 |                                                                            |