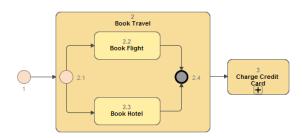

#### Example

Multilevel Numbering style without element owner number

When a Multilevel without element number numbering schema is used, the numbers in a ∕!\ project are not unique. Elements with the same number can exist in multiple diagrams.