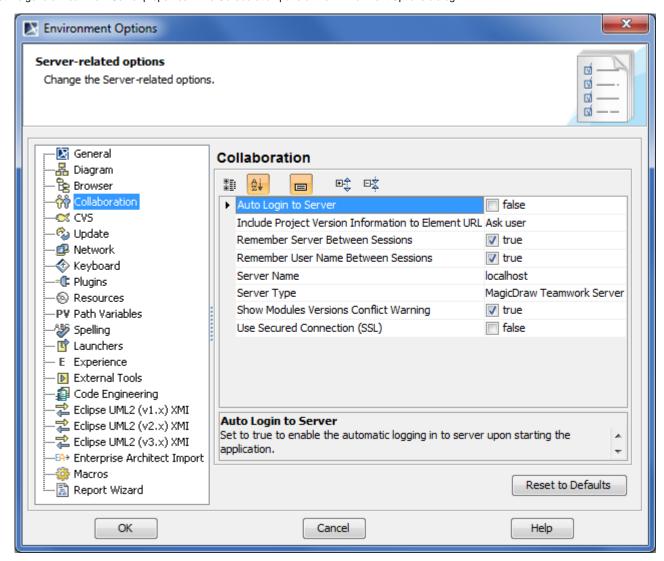

## **Customizing Teamwork Server properties**

Set the general Teamwork Server properties in the Collaboration pane of the Environment Options dialog.

Environment Option dialog. Collaboration options group