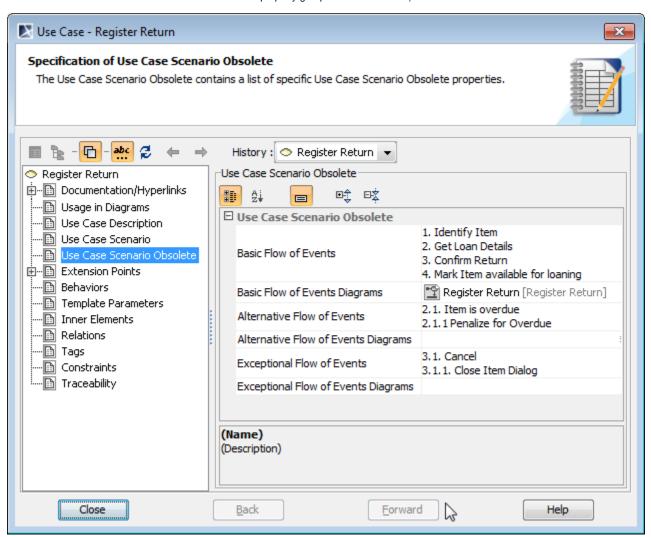

## The Use Case scenario created with the version 17.0.1 or earlier

Beginning with version 17.0.2 of MagicDraw or other modeling tools developed by No Magic Inc., Use Case scenarios of projects created with earlier versions are stored in the **Use Case Scenario Obsolete** property group in the Use Case Specification window.

(1)

· To see the Use Case Scenario Obsolete property group, change the property display mode to Expert.

Related pages Use Case Scenario Obsolete property group is displayed only if the Use Case Description Profile is loaded.