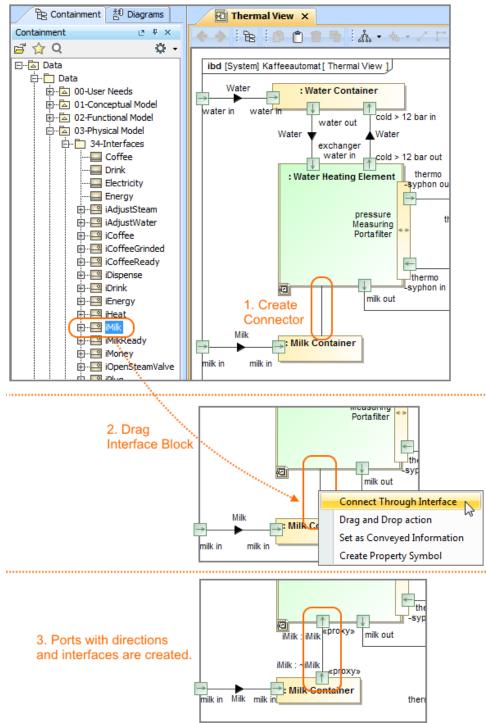

## **Connecting parts through interface**

You can drag the Interface Block directly on the Connector relationship to:

- Create Proxy Ports at both ends of the Connector.
- Set types (interfaces) of Proxy Ports.
  Set directions of Proxy Ports.
  Keep layout of the Connector.

That helps to ensure an efficient interface modeling in the Internal Block Diagram.

## To connect parts through interface

- 1. Create a Connector between two Part Properties.
- 2. Drag an Interface Block on the Connector.

3. From the opened menu, select **Connect Through Interface** command. The Proxy Ports with directions and interfaces are created.