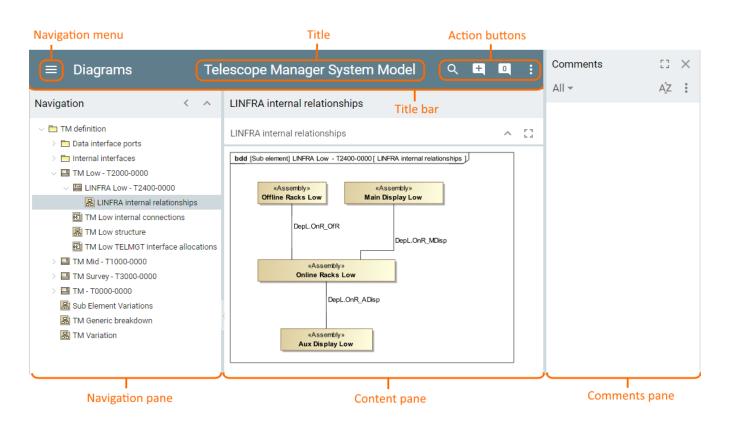

## Components of the published project portal

The published project portal consists of:

- Title bar with
  - Navigation menu
    - Actions:
      - Search
      - Hide Comments pane
        Reviewer and Reader
        - Reviewer and Reader View Model and Document View
- Panes:
- Model and
  S:
  Navigation pane
  - Content pane
  - Comments pane

titles and colors in the published project portal may differ. They depend on the template applied.

Whenever you go in the portal, you can simply return to the start page by clicking the title of the portal.