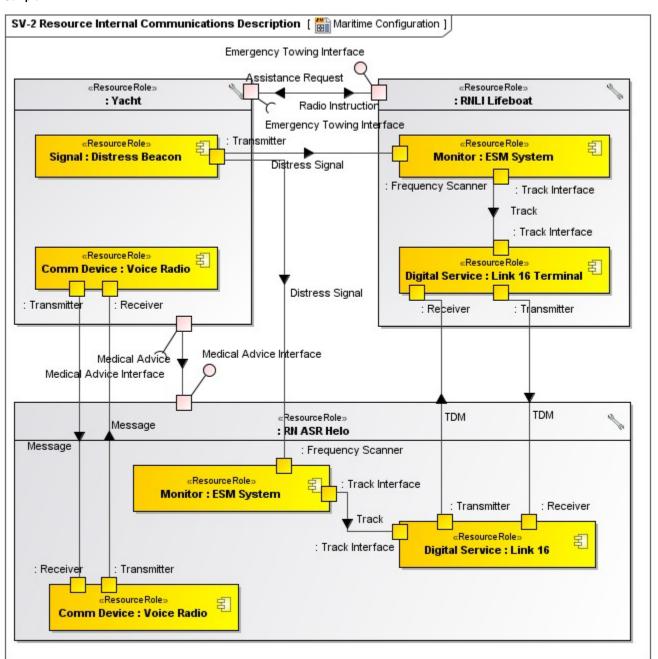

# **MODAF. SV-2 Resource Internal Communications Description**

## Description

The SV-2 series of views specifies the internal communications networks and pathways that link systems, and provides details regarding their configuration.

#### Implementation

SV-2 can be represented using:

- SV-2 diagram which is based on the UML Class diagram.
- SV-2 diagram which is based on the UML Composite Structure diagram.
- UML Class diagram.
- · UML Composite Structure diagram.
- SysML Block Definition diagram.
- SysML Internal Block diagram.

#### Sample



## Related views

Any protocol and Standard referred to in an SV-2 diagram must be defined in the TV-1 Technical Standards View.

## Related elements

- SystemResource InterfaceResource PortResource Connector
- Resource Interaction Kind

# Related procedures

- Creating MODAF SV-2 diagram
  Creating Resource Interaction in MODAF SV-2 diagram