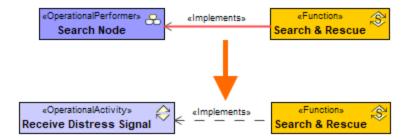

### Example

Operational Performer is changed to Operational Activity using Change Operational Element solver