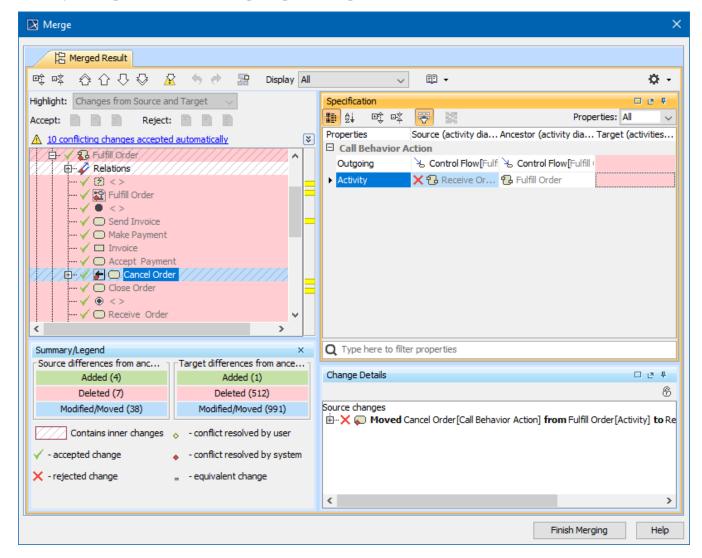

## Analyzing and managing merge results

Example of the Merge window.

Merge results are displayed in the Merge window.

Read about analyzing and managing model merge results in

- · Getting merge summary information and changes legend
- Understanding content of the Merged Result tree
- Inspecting element property changes in the Specification panel
- Inspecting changes in the Change details panel
- Displaying and navigating through changes
- Quickly navigating through conflicting changes
- Accepting and rejecting changes
- Viewing and analyzing changes of modified diagrams
- Generating a differences report