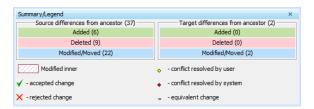

## Getting merge summary information and changes legend

You can see how many differences have been detected between the ancestor and the source, as well as between the ancestor and the target, on the **Summary and legend** panel that is located at the top right of the **Merge** window. The panel also helps to understand the decorations and highlighting of elements in both the **Merged Result** tree and the **Specification** panel.