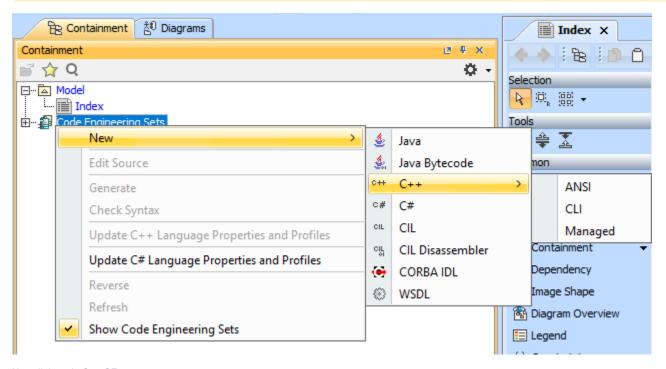

# **Supported dialects**

C++ code engineering supports three dialects, set in our modelling tools:

- ANSI conform to ISO/IEC 14882 specification for C++ programming language
- CLI conform to ECMA-372 C++/CLI Language Specification base on Microsoft Visual studio 2005
- Managed conform to Managed Extensions for C++ Specification introduced in Microsoft Visual Studio 2003

Syntax under the Managed dialect is deprecated in Microsoft Visual studio 2005.

New dialects in C++ CE