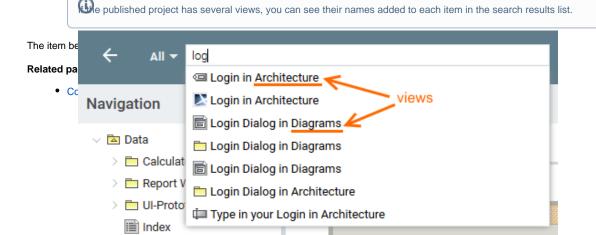

## Search

In the published project portal, you can quickly find the items you need to review. Cameo Collaborator searches for names and types that match or include the entered search phrase.

If the published project contains several views, the search can be performed across the entire model or in the selected view only.

The Process Portal project you can choose to perform the search across the entire model or just in one of the following views: Processes, Data Objects, Organization Structures, and Information Systems.

## To find an item

- 1. In the title bar, click . The box for entering a search phrase is opened.
- 2. If your project has views, and you need to narrow the search scope to one of these views, click All rear the search box and select that view.
- 3. Enter a search phrase.

4. In the search results list, click the item you are looking for.