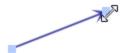

#### To resize a 2-dimentional shape/text

• Select that shape/text and drag a selection handle until the shape/text is the size that you want.