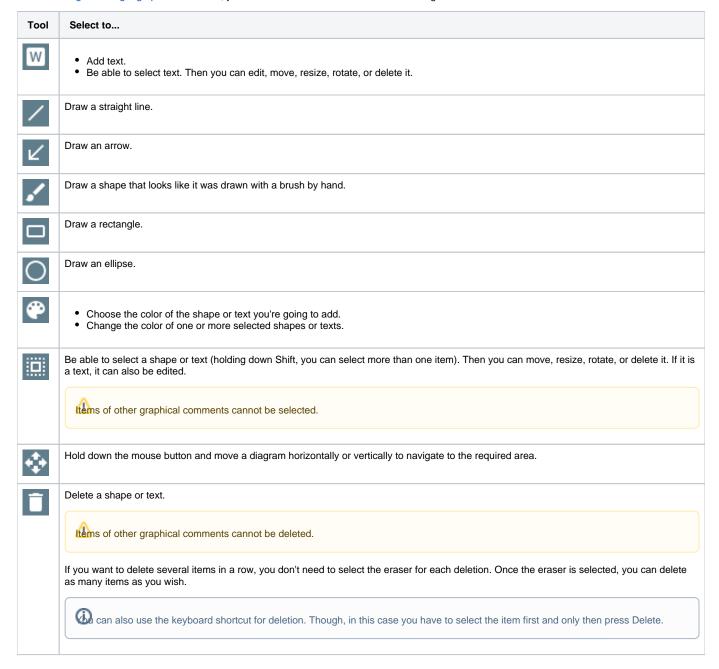

### Manipulations with shapes

To move a shape/text

· Point to that shape/text and holding down the mouse button, drag the shape/text to another place in the drawing area.

To resize a 1-dimensional shape

• Select that shape and drag an endpoint to the length you want.