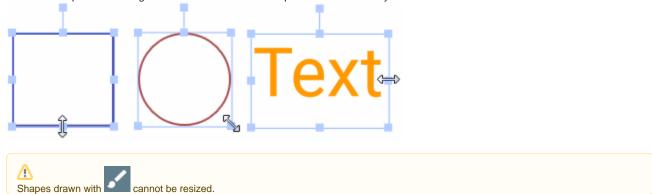

#### To rotate a shape/text

• Select that shape/text and drag the rotation handle. The item rotates around its center point