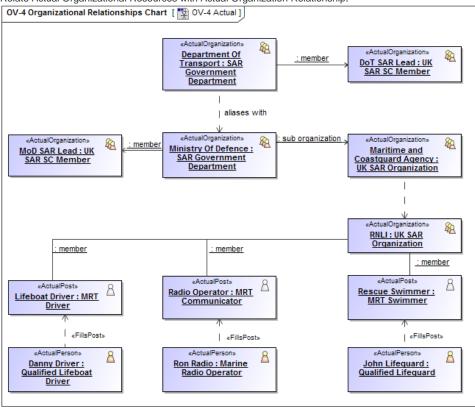

## To create an OV-4 Actual diagram

- 1. Create Actual Organizations, Actual Posts, and Actual Persons.
- 2. Relate Actual Organizational Resources with Actual Organization Relationship.

You can display:

- the Competence of the Organizational Resources.
- the Operational Resource that is in charge of others using the Commands relationship.
- the Resources and in general they could be modeled just before SV-1 view.