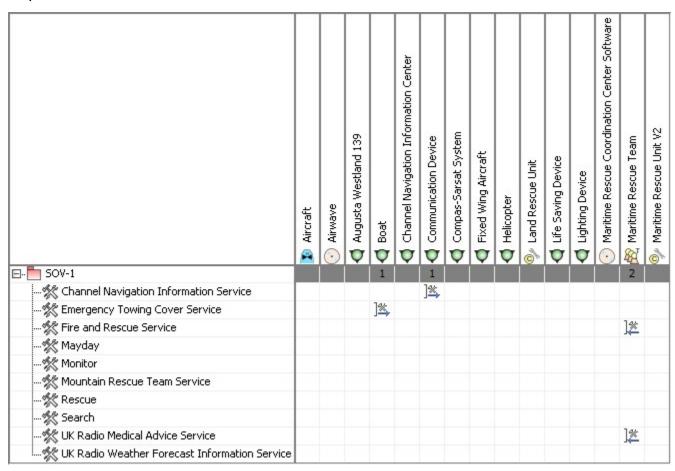

#### Implementation

SV-12 can be represented using a SV-12 diagram which is an editable Dependency Matrix. The Service Interfaces will be used as the row elements and the Resources will be used as the column elements.

#### Sample

SV-12 Service Provision