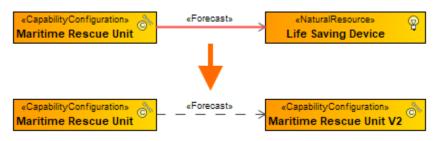

## Example

Natural Resource element is changed to Capability Configuration element using Change To Forecast Element solver