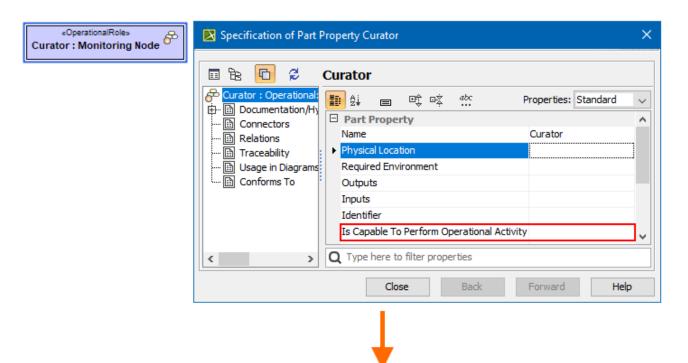

#### Solvers

- Select Operational Activity Action the Operational Activity Action is selected.
- Create Operational Activity Action the Operational Activity Action is created.

A behavior of the Operational Activity Action is displayed in Is Capable To Perform Operational Activity property.

## Example

Operational Activity Action is selected to be performed by Operational Role