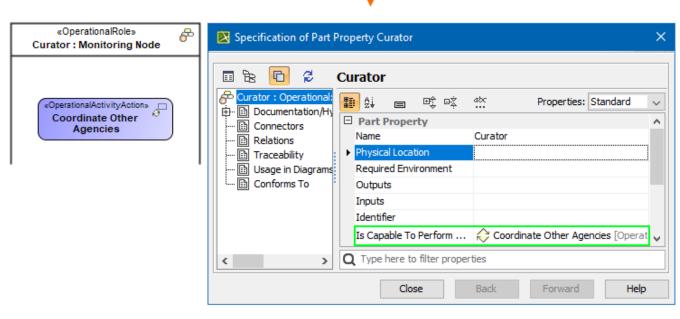

#### Solvers

- Select Operational Activity Action the Operational Activity Action is selected.
- Create Operational Activity Action the Operational Activity Action is created.

A behavior of the Operational Activity Action is displayed in Is Capable To Perform Operational Activity property.

## Example

Operational Activity Action is selected to be performed by Operational Role