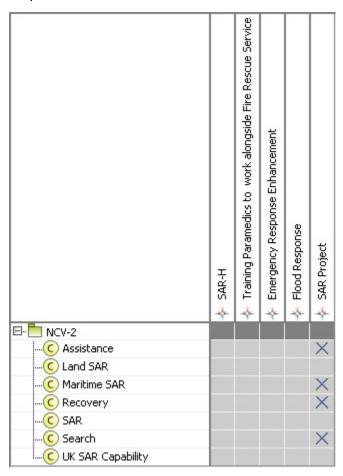

#### Implementation

NPV-2 can be represented using a NPV-2 diagram which is a non-editable Dependency Matrix. Capabilities will be used as row elements and Actual Projects will be used as column elements.

#### Sample

NPV-2 Project to Capability Mapping