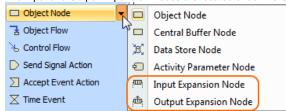

## **Expansion Region and Expansion Nodes**

The Expansion Region and Expansion Nodes can be drawn in the Activity diagram.

You can create those elements using the diagram palette:

- The Expansion Region button.
  - Expansion Region
- The Input and Output Expansion Nodes are located under the **Object Node** button group.