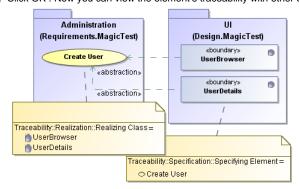

## Traceability properties in notes

The traceability properties can be visualized on a diagram using the standard MagicDraw mechanism displaying the property values in notes.

To visualize an element's traceability with other elements in the note on a diagram

- 1. Create a note for the element, whose traceability properties you want to visualize.
- 2. From the note's shortcut menu, select Edit Compartment > Element Properties .
- 3. In the list on the left-hand side, click the traceability property of you choice (e.g., Realizing Class or Specifying Use Case) and then click the > button.
- 4. Click OK . Now you can view the element's traceability with other elements.

Traceability properties in the notes on a diagram