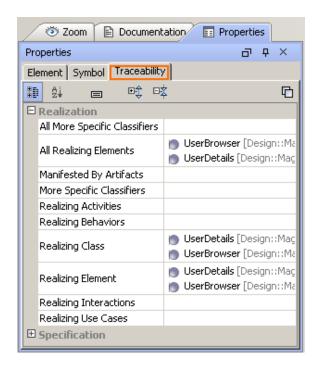

## **Traceability properties in Properties panel**

The **Traceability** tab in the element's **Properties** panel (at the bottom of the Browser window) is one of the places, wherein the element's traceability properties, showing its realizing and/ or more specific elements, are represented.

To view an element's traceability properties in its Properties panel

- 1. Select the element in the Containment tree or its shape on the diagram.
- In the Model Browser, click on the Properties panel > Traceability tab. Now you can view element's traceability properties.